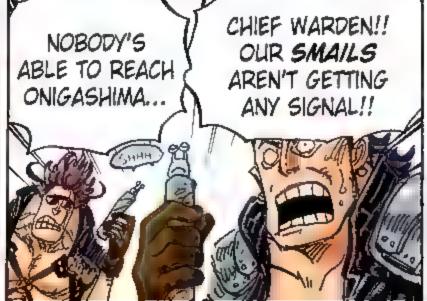

#### Story . あらすじ・

After two years of hard training, the Straw Hat pirates are back together, first at the Sabaody Archipelago and then through Fish-Man Island to their next stage: the New World!!

Luffy and crew disembark on Wano for the purpose of defeating Kaido, one of the Four Emperors. They begin to recruit allies for a raid in two weeks' time, but Kaido's sudden appearance leads to Luffy's defeat. Luffy is sent to the excavation labor camp while the rest of the crew is spotted by Kajdo's underlings and have to go on the run!

As the group works to collect info, free Luffy and gather more allies, Kaido's side learns about the raid plan. A former daimyo with the Kozuki Clan, Yasuie realizes the danger and gives up his life to pretend to take responsibility, sending the plan back to square one. Kin'emon and company mourn his death, but there are still many problems to be solved before the raid...